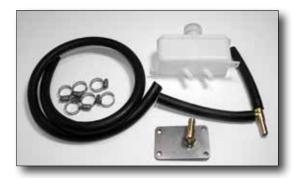

### **1949-54 STOCK MASTER CYLINDER** REMOTE FILLER CONVERSION KIT

No more tearing up your carpet.
This kit adds a remote filler to your stock master cylinder reservoir. Install on inner fender.

**ORDER #1464** 