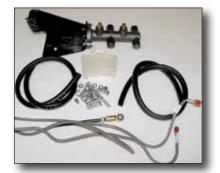

### DUAL MASTER CYLINDER **BRAKING SYSTEM**

Update your brake system for better safety and stopping power with this new kit that includes all parts needed for conversion and easy installation.

Call for availability **ORDER #1465** 

\* Will not work with front disc brakes.