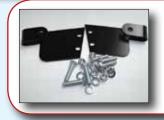

### **1949-54 EMERGENCY BRAKE CABLE BRACKET**

Rear side bracket for emergency brake cable that clamps cable in place. Includes brackets, bolts, nuts and washers.

ORDER #1463