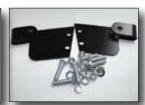

### **1949-54 EMERGENCY BRAKE CABLE BRACKET**

Rear side bracket for emergency brake cable that clamps cable in place. Includes brackets, bolts, nuts and washers.

ORDER #1463