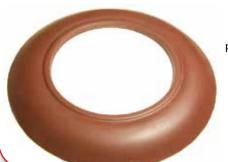

#### **OPEN FIBERGLASS FACEPLATE**

Display your hubcap with this open face plate! Replaces plastic solid face plate included in basic kit.

> ORDER #CK-3 \$**79**00