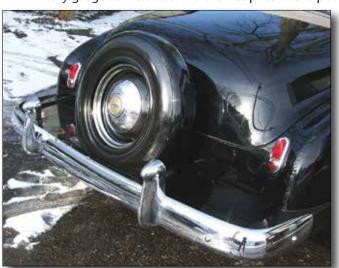

# 1953-54 CHEV CONTINENTAL KIT

Basic Continental Kit
ORDER #CK-1

only \$74900

National Chevy's Basic Continental Kit is an affordable way to "customize" your 1953 or 1954 Chevy! Don't let the low price fool you. It is a complete quality kit that the average back yard mechanic can install in a weekend. Paint to match your car. Tire ring is heavy gauge stainless steel and the face plate is solid plastic. All hardware included with complete illustrated instructions.

### CONTINENTAL KIT OPTIONS

NOTE! PRICES BELOW REFLECT SUBSTITUTIONS FOR PIECES INCLUDED IN BASIC KIT. CONTINENTAL KIT PARTS SOLD SEPARATELY.

Upgrade the basic continental kit by purchasing any of the options listed below.