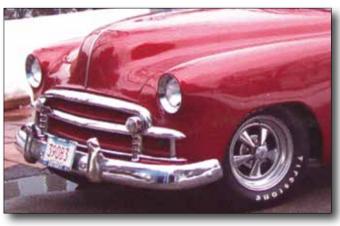

## 1949-52 CHEV CONTINENTAL KIT

1949-50 Basic Continental Kit ORDER #CK-9

only \$74900

1951-52 Basic Continental Kit

**ORDER #CK-10** 

National Chevy's Basic Continental Kit is an affordable way to "customize" your 1949 to 1952 Chevy! Don't let the low price fool you. It is a complete quality kit that the average back yard mechanic can install in a weekend. Paint to match your car. Tire ring is heavy gauge stainless steel and the face plate is solid plastic. All hardware included with complete illustrated instructions.