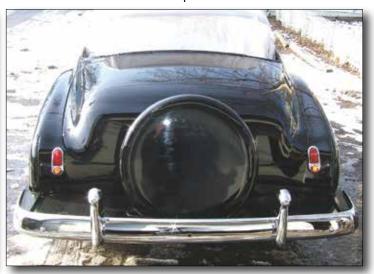

# 1953-54 CHEV CONTINENTAL KIT

Basic Continental Kit
ORDER #CK-1

only \$74900

National Chevy's Basic Continental Kit is an affordable way to "customize" your 1953 or 1954 Chevy! Don't let the low price fool you. It is a complete quality kit that the average back yard mechanic can install in a weekend. Paint to match your car. Tire ring is heavy gauge stainless steel and the face plate is solid plastic. All hardware included with complete illustrated instructions.

#### **OPEN FIBERGLASS FACEPLATE**

Display your hubcap with this open face plate! Replaces plastic solid face plate included in basic kit.

> ORDER #CK-3 \$**79**00