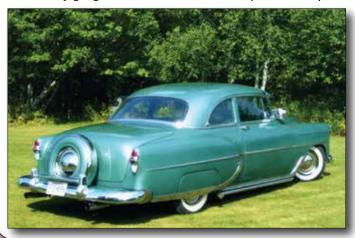

## 1949-52 CHEV CONTINENTAL KIT

1949-50 Basic Continental Kit ORDER #CK-9

only \$74900

1951-52 Basic Continental Kit

**ORDER #CK-10** 

National Chevy's Basic Continental Kit is an affordable way to "customize" your 1949 to 1952 Chevy! Don't let the low price fool you. It is a complete quality kit that the average back yard mechanic can install in a weekend. Paint to match your car. Tire ring is heavy gauge stainless steel and the face plate is solid plastic. All hardware included with complete illustrated instructions.