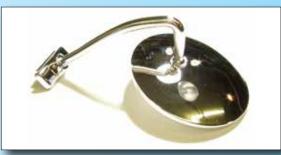

#### **DOOR EDGE MIRROR**

- Die cast chrome arm 4" stainless backed mirror.
- Fits left or right side.
- Mounts on leading edge of door, right below belt molding.

#### **ORDER #522**

\$1900<sub>ea</sub>