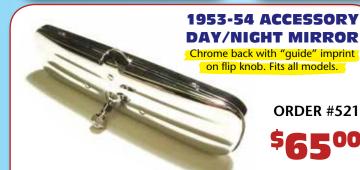

#### **1953-54 HARDTOP INSIDE REAR VIEW** MIRROR BRACKET

Dash mount, looks great, works with day/night mirror.

**ORDER #527** 