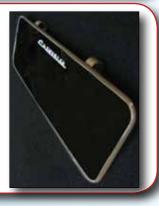

IES**

"Old fashioned air conditioning." Attach to outside of vent window and actually draw air into the car.

Red Plastic ORDER #2108R
Amber Plastic ORDER #2108A
Green Plastic ORDER #2108G
Blue Plastic ORDER #2108B
Stainless (Metal) ORDER #2108S
Smoke (Gray) ORDER #2108K



All priced at \$ 1 300 pr.

# INSIDE MIRRORS

#### 1951-52 ACCESSORY **DAY/NIGHT MIRROR**

Exact reproduction with chrome back, non-glare flip lever.

**ORDER #4773** 



#### 1949-50 ACCESSORY DAY/ **NIGHT MIRROR**

Nice reproduction of GM #985994 with flip tab.

**ORDER #4772** 



#### **1953-54 HARDTOP INSIDE REAR VIEW** MIRROR BRACKET

Dash mount, looks great, works with day/night mirror.

**ORDER #527** 





#### **ACCESSORY VANITY MIRROR**

Clips on sunvisor. Fits all cars. Nice reproduction.

**ORDER #771** 



#### **1949-52 INSIDE REAR VIEW MIRROR**



**ORDER #4771** 

#### **1953-54 INSIDE REAR VIEW MIRROR**

Has chrome back for BelAir models, but will fit all models. Excellent quality. Bracket not included.



**ORDER #728**