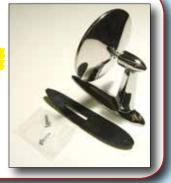

### BODY MOUNT MIRROR

While not a correct or original mirror, this is an excellent quality mirror that will look good on your car. Fits left or right side. Original Chevrolet mirror that was not available until 1955.

**ORDER #556** 

\$34<sup>00</sup> ea.