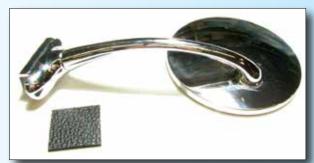

#### **DOOR EDGE MIRROR**

- Die cast chrome arm 4" stainless backed mirror.
- Fits left or right side.
- Mounts on leading edge of door, right below belt molding.

#### **ORDER #522**

\$1900<sub>ea</sub>