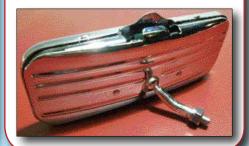

#### 1951-52 ACCESSORY **DAY/NIGHT MIRROR**

Exact reproduction with chrome back, non-glare flip lever.

**ORDER #4773** 

#### 1949-50 ACCESSORY DAY/ **NIGHT MIRROR**

Nice reproduction of GM #985994 with flip tab.

**ORDER #4772** 