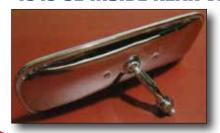

#### **1953-54 INSIDE REAR VIEW MIRROR**

Has chrome back for BelAir models, but will fit all models. Excellent quality. Bracket not included.

**ORDER #728**