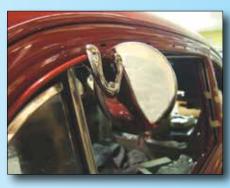

#### **CHEVY STYLE MIRROR**

Die cast chrome arm 4" stainless backed mirror.

Mounts on rain deflector on wing window.

Left side only.

Will not work on hardtop models.

ORDER #531 **5 1 7 00** ea.