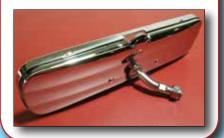

#### **1949-52 INSIDE REAR VIEW MIRROR**

**ORDER #4771** 

#### **1953-54 INSIDE REAR VIEW MIRROR**

Has chrome back for BelAir models, but will fit all models. Excellent quality. Bracket not included.

**ORDER #728**