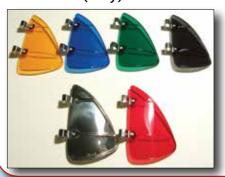

#### **VENT WINDOW BREEZIES**

"Old fashioned air conditioning." Attach to outside of vent window and actually draw air into the car.

Red Plastic ORDER #2108R
Amber Plastic ORDER #2108A
Green Plastic ORDER #2108G
Blue Plastic ORDER #2108B
Stainless (Metal) ORDER #2108S
Smoke (Gray) ORDER #2108K

All priced at \$ 1 300 pr.