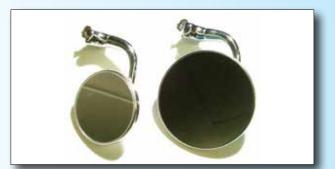

#### DOOR EDGE MIRROR

Die cast chrome arm. Stainless backed mirror. Fits left or right side.

Attach to leading edge of door, right below belt moldings.

**ORDER #526** 

\$20<sup>00</sup>ea.