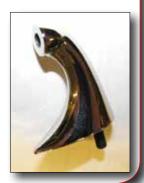

#### 1951-52 ACCESSORY **DAY/NIGHT MIRROR**

Exact reproduction with chrome back, non-glare flip lever.

**ORDER #4773** 