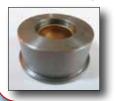

## LOWER STEERING COLUMN **CONVERSION BEARING**

This bearing can be used when converting to a newer column using the stock gear box or when using stock column and a new gear box or rack.

**ORDER #1560** 