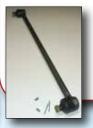

# 1949-54 FRONT SUSPENSION



## **INNER PINS**



**ORDER #1509** 



**ORDER #1510** 

#### **PASSENGER SIDE TIE ROD**

This assembly replaces the original non-adjustable tie rod with an adjustable unit.



**ORDER** #1501-A

## LOWER STEERING COLUMN **CONVERSION BEARING**

This bearing can be used when converting to a newer column using the stock gear box or when using stock column and a new gear box or rack.



**ORDER #1560** 

## **PASSENGER SIDE TIE ROD**



(Not Adjustable) (DRAG LINK)

**ORDER #1501** 

# **IDLER ARM PIN KIT**

**ORDER #1504** 



#### KING PIN SET

**ORDER #1505** 





## **TIE ROD END BOOT**

Replace missing boots from tie rods. **ORDER #1519** 

#### **OUTER PINS**

**UPPER** Used to set wheel camber. **ORDER #1507** 





# **LOWER ORDER #1508**



## DRIVER SIDE TIE ROD (Adjustable)



INNER TIE ROD END **ORDER #1502** 

OUTER TIE ROD END **ORDER #1503** 



TIE ROD END CLAMP **ORDER #1525**