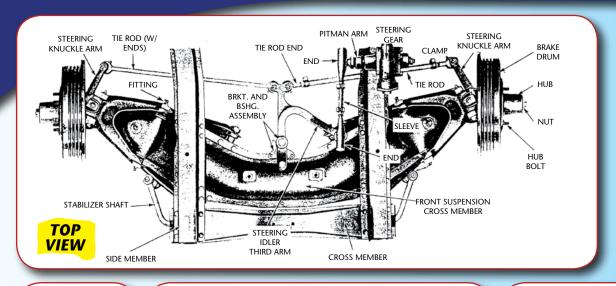

# 1949-54 FRONT SUSPENSION



## **INNER PINS**



**ORDER #1509** 



**ORDER #1510** 

#### **PASSENGER SIDE TIE ROD**

This assembly replaces the original non-adjustable tie rod with an adjustable unit.



**ORDER** #1501-A

## LOWER STEERING COLUMN **CONVERSION BEARING**

This bearing can be used when converting to a newer column using the stock gear box or when using stock column and a new gear box or rack.



**ORDER #1560** 

## **PASSENGER SIDE TIE ROD**



(Not Adjustable) (DRAG LINK)

**ORDER #1501** 

# **IDLER ARM PIN KIT**

**ORDER #1504** 



#### KING PIN SET

**ORDER #1505** 





## **TIE ROD END BOOT**

Replace missing boots from tie rods. **ORDER #1519** 

#### **OUTER PINS**

**UPPER** Used to set wheel camber. **ORDER #1507** 





# **LOWER ORDER #1508**



## DRIVER SIDE TIE ROD (Adjustable)