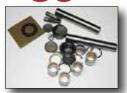

# 1949-54 FRONT SUSPENSION



## **INNER PINS**



**ORDER #1509** 



**ORDER #1510** 

#### **PASSENGER SIDE TIE ROD**

This assembly replaces the original non-adjustable tie rod with an adjustable unit.



**ORDER** #1501-A

## LOWER STEERING COLUMN **CONVERSION BEARING**

This bearing can be used when converting to a newer column using the stock gear box or when using stock column and a new gear box or rack.



**ORDER #1560** 

## **PASSENGER SIDE TIE ROD**



(Not Adjustable) (DRAG LINK)

**ORDER #1501** 

# **IDLER ARM PIN KIT**

**ORDER #1504** 



#### KING PIN SET

**ORDER #1505** 





## **TIE ROD END BOOT**

Replace missing boots from tie rods. **ORDER #1519** 

#### **OUTER PINS**

**UPPER** Used to set wheel camber. **ORDER #1507** 





# **LOWER ORDER #1508**



## DRIVER SIDE TIE ROD (Adjustable)



INNER TIE ROD END **ORDER #1502** 

OUTER TIE ROD END **ORDER #1503** 



TIE ROD END CLAMP **ORDER #1525**