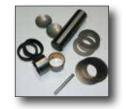

# 1949-54 FRONT SUSPENSION



## **INNER PINS**



**ORDER #1509** 



**ORDER #1510** 

#### **PASSENGER SIDE TIE ROD**

This assembly replaces the original non-adjustable tie rod with an adjustable unit.



**ORDER** #1501-A

## LOWER STEERING COLUMN **CONVERSION BEARING**

This bearing can be used when converting to a newer column using the stock gear box or when using stock column and a new gear box or rack.



**ORDER #1560** 

## **PASSENGER SIDE TIE ROD**



(Not Adjustable) (DRAG LINK)

**ORDER #1501** 

# **IDLER ARM PIN KIT**

**ORDER #1504** 



#### KING PIN SET

**ORDER #1505** 





## **TIE ROD END BOOT**

Replace missing boots from tie rods. **ORDER #1519** 

#### **OUTER PINS**

**UPPER** Used to set wheel camber. **ORDER #1507** 





# **LOWER ORDER #1508**



## DRIVER SIDE TIE ROD (Adjustable)



INNER TIE ROD END **ORDER #1502** 

OUTER TIE ROD END **ORDER #1503** 



TIE ROD END CLAMP **ORDER #1525**