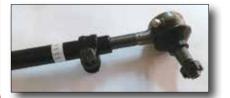

#### **PASSENGER SIDE TIE ROD**

This assembly replaces the original non-adjustable tie rod with an adjustable unit.

**ORDER** #1501-A

## DRIVER SIDE TIE ROD (Adjustable)

INNER TIE ROD END **ORDER #1502** 

OUTER TIE ROD END **ORDER #1503** 

TIE ROD END CLAMP **ORDER #1525**