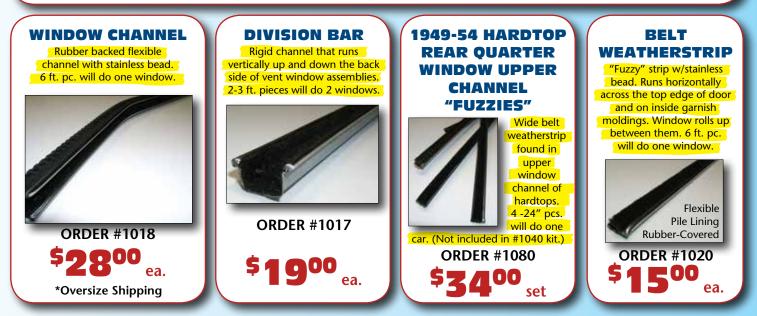

## 1949-52 Cars

Most of the window channel is an exact reproduction of the original channel used. Channel kits include window channel, belt weatherstrips, division bar or channel liner. Each kit contains all the material required to do all 4 side windows, installation instructions included. 

## 1953-54 Cars

Most of the window channel is an exact reproduction of the original channel used. Channel kits include window channel, belt weather strip, division bar or channel liner. Everything you need to do the side glass on your car. Order kits by car type, 2 door, sedan, hardtop, etc.