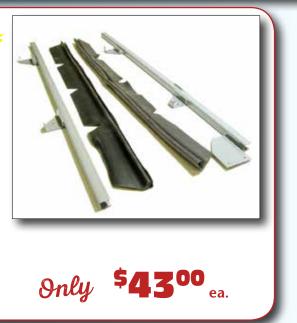

## 1949-52 Cars

Most of the window channel is an exact reproduction of the original channel used. Channel kits include window channel, belt weatherstrips, division bar or channel liner. Each kit contains all the material required to do all 4 side windows, installation instructions included. 

## 1953-54 Cars

Most of the window channel is an exact reproduction of the original channel used. Channel kits include window channel, belt weather strip, division bar or channel liner. Everything you need to do the side glass on your car. Order kits by car type, 2 door, sedan, hardtop, etc.