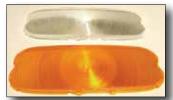

## **1953 PARK** LIGHT LENS

Gives your car a mild custom look.

**ORDER #419** 

#### **1953 PARK LIGHT LENS**

Nice glass reproduction. Requires 2 per car. **ORDER #412** 

#### **AMBER 1954 PARK LIGHT LENS**

For a mild custom look. Requires 2 per car.

**ORDER #455** 