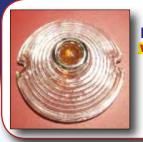

## **1953 PARK** LIGHT LENS

Gives your car a mild custom look.

**ORDER #419** 

#### **1953 PARK LIGHT LENS**

Nice glass reproduction. Requires 2 per car. **ORDER #412** 