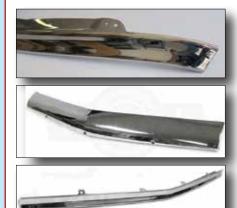

#### 1953 GRILL EXTENSION

Beautiful reproduction of the original. Chromed and ready to install.

**ORDER #418** 

#### 1953 GRILL BARS

**Upper Grill Bar ORDER #1942** 

**Center Grill Bar ORDER #1942C** 

**Lower Grill Bar ORDER #1942L** 

### **1954 GRILL BARS**

**Center Grill Bar ORDER #1936** 

Excellent reproduction.

Set of 3 **ORDER #1941** 

Only \$375 set

**Upper Grill Bar ORDER #1943** 