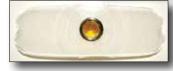

#### **1954 PARK LIGHT LENS** WITH AMBER DOT

Clear lens with amber dot for a mild custom look.

**ORDER #468** 