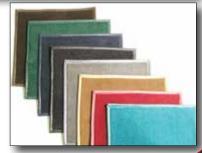

#### **HEADLINERS**

For 2 and 4 door sedans, sedan delivery, station wagons, business, club coupes and hardtops. Available in original brushed cotton style fabric. All pre-sewn and ready to install. Includes sunvisor fabric and installation instructions. Sold by year and model (ex. 53 210 4 dr. sedan). Color samples available. Available in tan, light blue, light green, light gray, turquoise, black, red, maroon and taupe.