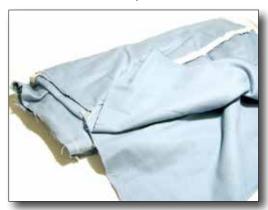

#### **HEADLINERS**

For 2 and 4 door sedans, sedan delivery, station wagons, business, club coupes and hardtops. Available in original brushed cotton style fabric. All pre-sewn and ready to install. Includes sunvisor fabric and installation instructions. Sold by year and model (ex. 53 210 4 dr. sedan). Color samples available. Available in tan, light blue, light green, light gray, turquoise, black, red, maroon and taupe.

When ordering headliner we need YEAR, MODEL, BODY STYLE AND COLOR.