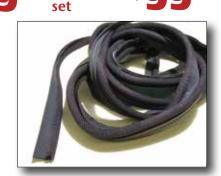

# Windlace

### 1949-54 SEDAN

Cloth covered replacement for use in sedan models.
Windlace should be replaced when new headliner is installed.
Color samples available. Sold in sets.

2 dr. sedan, sedan delivery, business or club coupe

**ORDER #741** 

\$5900

4 dr. sedan

ORDER #742 \$9900

set

65