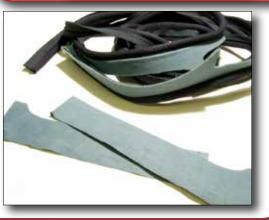

# WINDLACE SEWING SERVICE

# Windlace is pre-sewn to factory specs for easy installation.

Available in tan, light blue, light green, light gray, turquoise, black, red, maroon and taupe.

| <b>1949-52 2 DR. SEDAN</b> ORDER #5741-PS | \$150 <sup>00</sup> |
|-------------------------------------------|---------------------|
|                                           |                     |

1949-52 4 DR. SEDAN \$ 1 7500 ORDER #5742-PS

1950-52 HARDTOP \$ # 6

ORDER #744-2 Cloth or Vinyl

1953-54 2 DR. SEDAN \$150

1953-54 SEDAN DELIVERY 🕏 📶

ORDER #741 PS-SED. DEL. \$150°

ORDER #744 Cloth or Vinyl

1953-54 4 DR. SEDAN