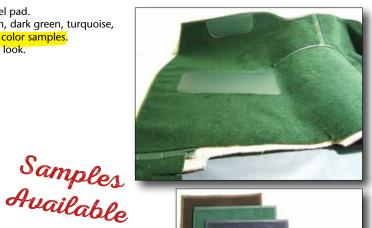

## **ORIGINAL STYLE REPLACEMENT CARPET**

Sewn just like original carpet with original vinyl heel pad.
Includes front and rear carpet pad. Available in red, dark blue, brown, dark green, turquoise, tan, chestnut, maroon, light gray and black. Please call for color samples.

Carpet and pad should be glued down for a nicer look.