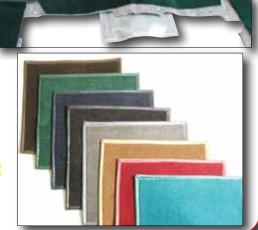

## **ORIGINAL STYLE REPLACEMENT CARPET**

Sewn just like original carpet with original vinyl heel pad.
Includes front and rear carpet pad. Available in red, dark blue, brown, dark green, turquoise, tan, chestnut, maroon, light gray and black. Please call for color samples.