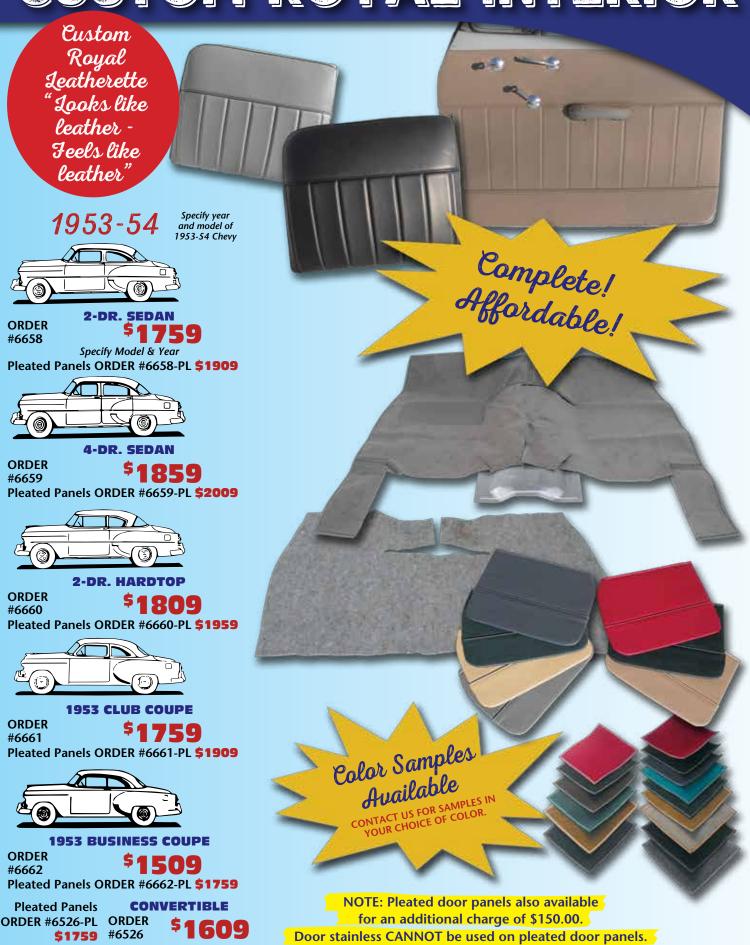

## custom royal interior

- Pre-sewn brushed cotton headliner.
- Loop or cut pile matching carpet pre-sewn like original with leatherette-bound edges and heel pad. Carpet pad included.
- Replacement leatherette covered kick panels.
- Replacement rear package shelf with leatherette-bound edges.
- Pre-sewn leatherette windlace for easy installation wire-on included on 1949-52 models.
- Cloth-covered sunvisors. You must send us your cores to recover minus mounting hardware.
- Pre-assembled leatherette-covered door panels include new waterproof cardboard and new metal edge support strips. Ready to install using your stainless trim pieces. Armrest covers also included.

Available in black, dark green, gray, red, taupe and dark blue.

1949-52

#6650

Pleated Panels ORDER #6650-PL \$1909

**ORDER** 

Pleated Panels ORDER #6651-PL \$2009

COUPE **ORDER** 

Pleated Panels ORDER #6652-PL \$1901

#6652

**BUSINESS COUPE** 

**ORDER** #6653

Pleated Panels ORDER #6653-PL \$1659

#6654

Pleated Panels ORDER #6654-PL \$1959

2-DOOR FLEETLINE **ORDER** 

#6655

Pleated Panels ORDER #6655-PL \$1909

**4-DOOR FLEETLINE ORDER** 

#6657 Pleated Panels ORDER #6657-PL \$2009

**Pleated Panels** ORDER #6526-PL ORDER

CONVERTIBLE

\$1759 #6526