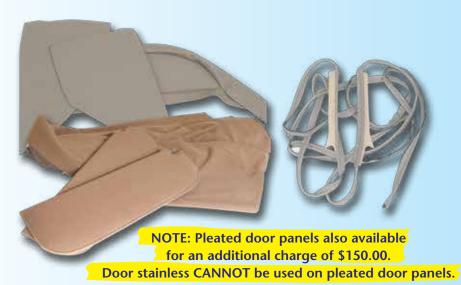

#### PLEATED DOOR PANELS

Pleated door panels are available for an additional \$150.00 for the 4 panels. A great choice if you don't have good or any stainless.