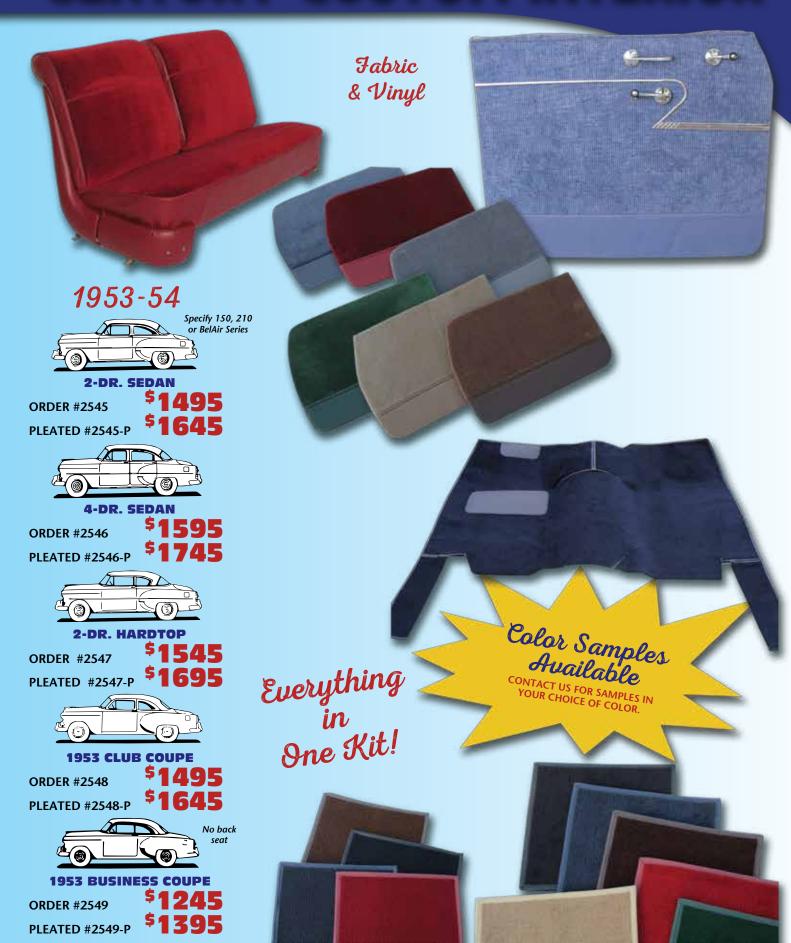

### Smooth Cut Velour

A complete custom interior kit for your car using Bristol Fabric matching vinyl fabric. Easy to install and reasonably priced for a great looking interior.

#### **Includes:**

- Front and rear seat covers in Bristol cloth and vinyl.
   Also includes seat side shell covers in vinyl.
- Pre-sewn brushed cotton headliner.
- Loop or cut pile matching carpet pre-sewn with bound edges and heel pad.
   Carpet pad included.
- Replacement cardboard kick panels and rear package shelf.
- Cloth windlace pre-sewn to factory specs for easy installation. "Wire on" included for 1949 to 1952 models.
- Cloth covered sunvisors. You must send us your cores to recover - minus mounting hardware.
- Preassembled door panels include new waterproof cardboard covered with padded fabric and new metal edge support strips. Ready to install using your stainless trim pieces.

Also includes armrest covers.

Available in gray, tan, brown, blue, burgundy and dark green.

NOTE: Smooth cut velour fabric can be used instead of Imperial fabric. CALL FOR COLOR SAMPLES.

### 2-DR. STYLELINE

ORDER #6550 \$1495 PLEATED #6550-P \$1645

ORDER #6551 \$1595 PLEATED \$1745

COUPE CENTURY

ORDER #6552 PLEATED #6552-P \$1645

#### 1949-52 BUSINESS COUPE

ORDER #6553 \$1245
PLEATED \$4705

BEL AIR HARDTOP

ORDER #6554 \$1545

PLEATED \$1695 #6554-P

2-DOOR FLEETLINE VINTAGE

ORDER #6555 \$1495 PLEATED #6555-P \$1645

#### 4-DOOR FLEETLINE VINTAGE ORDER

#6556 **1393**PLEATED **\$1745**#6556-P