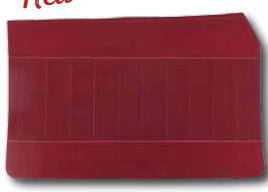

### Smooth Cut Velour

A complete custom interior kit for your car using Bristol Fabric matching vinyl fabric. Easy to install and reasonably priced for a great looking interior.

#### **Includes:**

- Front and rear seat covers in Bristol cloth and vinyl.
   Also includes seat side shell covers in vinyl.
- Pre-sewn brushed cotton headliner.
- Loop or cut pile matching carpet pre-sewn with bound edges and heel pad.
   Carpet pad included.
- Replacement cardboard kick panels and rear package shelf.
- Cloth windlace pre-sewn to factory specs for easy installation. "Wire on" included for 1949 to 1952 models.
- Cloth covered sunvisors. You must send us your cores to recover - minus mounting hardware.
- Preassembled door panels include new waterproof cardboard covered with padded fabric and new metal edge support strips. Ready to install using your stainless trim pieces.

Also includes armrest covers.

Available in gray, tan, brown, blue, burgundy and dark green.

NOTE: Smooth cut velour fabric can be used instead of Imperial fabric. CALL FOR COLOR SAMPLES.