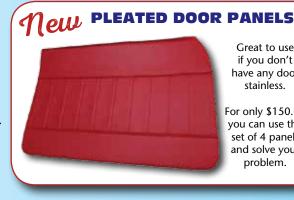

#### PLEATED DOOR PANELS

Pleated door panels are available for an additional \$150.00 for the 4 panels. A great choice if you don't have good or any stainless.