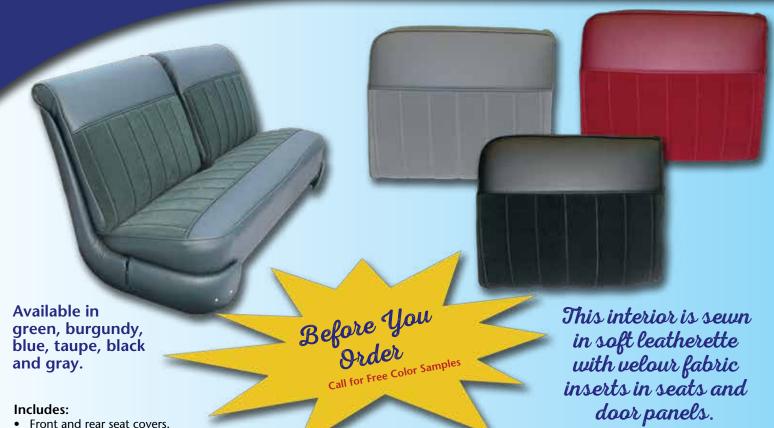

#### Includes:

- Vinyl seat and seat side shell covers. Front and rear included.
- Pre-sewn brushed cotton headliner.
- Cloth-covered sunvisors. You must send your cores to us to recover - minus hardware.
- Cloth windlace pre-sewn to factory specs for easy installation.
- Replacement, matching kick panels and rear package tray.
- Preassembled vinyl covered door panels include new waterproof cardboard with padded fabric and new metal edge strips. Ready to install using your stainless and includes armrest covers.

Matching loop or cut pile carpet completes your interior. Carpet is pre-sewn with bound edges and heel pad. Pre-cut carpet pad also included.