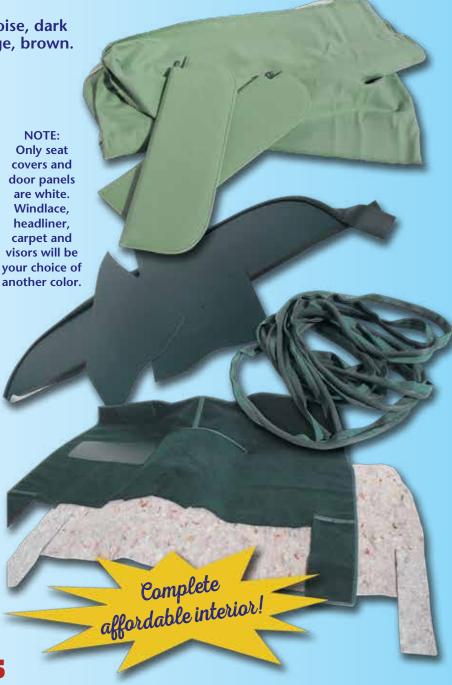

### All fabric interior

The new Vintage II interior has changed to Bristol, a soft patterned fabric. It also now has a larger variety of colors to offer. The kit is easy to install and reasonably priced for a great looking interior.

#### Includes:

- Front and rear seat covers in Bristol fabric. Also includes seat side shell covers.
- Pre-sewn brushed cotton headliner.
- Loop or cut pile matching carpet pre-sewn with bound edges and heel pad. Carpet pad included.
- Replacement cardboard kick panels and rear package shelf.
- Cloth windlace pre-sewn to factory specs for easy installation. "Wire on" included for 1949-52 models.
- Cloth covered sunvisors. You must send us your cores to recover minus mounting hardware.
- Preassembled door panels include new waterproof cardboard covered with padded fabric and new metal edge support strips. Ready to install using your stainless trim pieces. Also includes armrest covers.