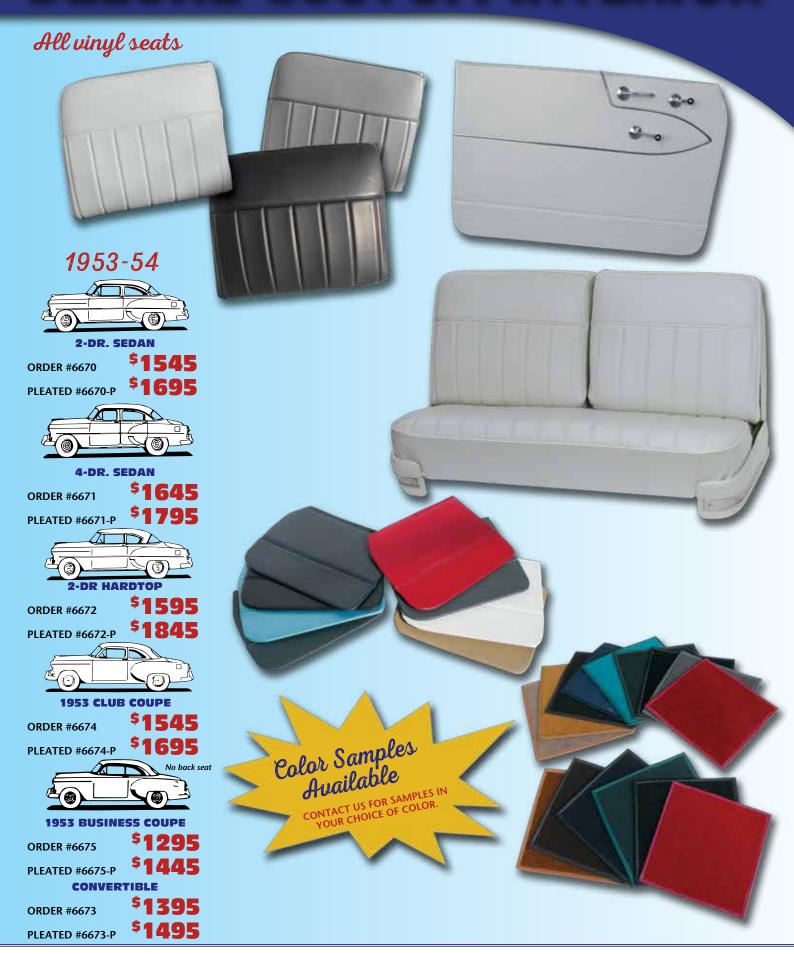

### Deluxe custom interior

#### Includes:

- Vinyl seat and seat side shell covers. Front and rear included.
- Pre-sewn brushed cotton headliner.
- Cloth-covered sunvisors. You must send your cores to us to recover - minus hardware.
- Cloth windlace pre-sewn to factory specs for easy installation.
- Replacement, matching kick panels and rear package tray.
- Preassembled vinyl covered door panels include new waterproof cardboard with padded fabric and new metal edge strips. Ready to install using your stainless and includes armrest covers.

Matching loop or cut pile carpet completes your interior. Carpet is pre-sewn with bound edges and heel pad. Pre-cut carpet pad also included.