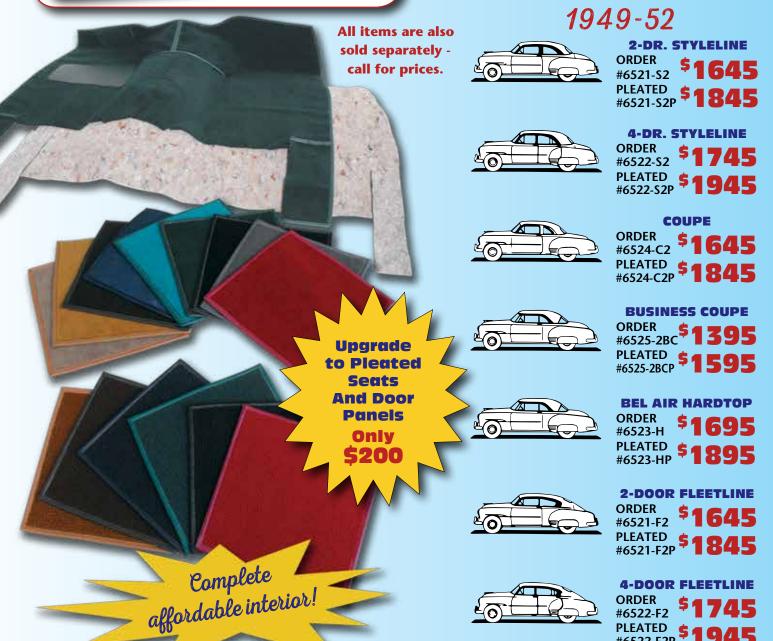

### Nice fabric

A complete custom interior kit for your car using textured and smooth velour fabric. Easy to install and reasonably priced for a great looking interior.

#### **Includes:**

- Front and rear seat covers in textured/smooth velour. Also includes seat side shell covers.
- Pre-sewn brushed cotton headliner
- Loop or cut pile matching carpet pre-sewn with bound edges and heel pad. Carpet pad included.
- Replacement cardboard kick panels and rear package shelf.
- Cloth windlace pre-sewn to factory specs for easy installation.
- Cloth covered sunvisors. You must send us your cores to recover minus mounting hardware
- Preassembled door panels include new waterproof cardboard covered with padded fabric and new metal edge support strips. Ready to install using your stainless trim pieces. Also includes armrest covers and wire-on windlace for 1949-52 models.

Available in gray, blue, green, tan, black and red.

1949-52

#6521-S **PLEATED** #6521-SP

ORDER

#### 4-DR. STYLELINE

**ORDER** #6522-S **PLEATED** 

#6522-SP

**PLEATED** #6524-P

#6525

**PLEATED** #6525-P

**ORDER** #6523

**PLEATED** #6523-P

2-DOOR FLEETLINE

**ORDER** #6521-F

**PLEATED** #6521-FP

**4-DOOR FLEETLINE ORDER** 

**PLEATED** #6522-FP

Cannot Be Beat!