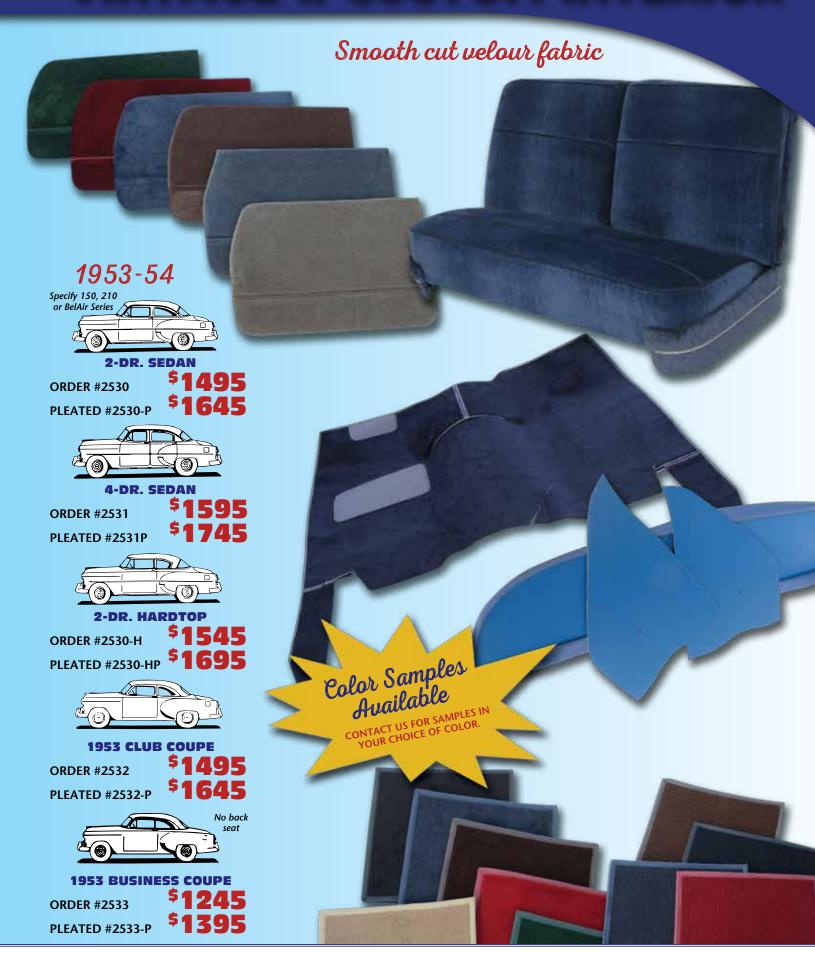

### Smooth Cut Velour

A complete custom interior kit for your car using Bristol Fabric matching vinyl fabric. Easy to install and reasonably priced for a great looking interior.

#### **Includes:**

- Front and rear seat covers in Bristol cloth and vinyl.
   Also includes seat side shell covers in vinyl.
- Pre-sewn brushed cotton headliner.
- Loop or cut pile matching carpet pre-sewn with bound edges and heel pad.
   Carpet pad included.
- Replacement cardboard kick panels and rear package shelf.
- Cloth windlace pre-sewn to factory specs for easy installation. "Wire on" included for 1949 to 1952 models.
- Cloth covered sunvisors. You must send us your cores to recover - minus mounting hardware.
- Preassembled door panels include new waterproof cardboard covered with padded fabric and new metal edge support strips. Ready to install using your stainless trim pieces.

Also includes armrest covers.

Available in gray, tan, brown, blue, burgundy and dark green.

NOTE: Smooth cut velour fabric can be used instead of Imperial fabric. CALL FOR COLOR SAMPLES.