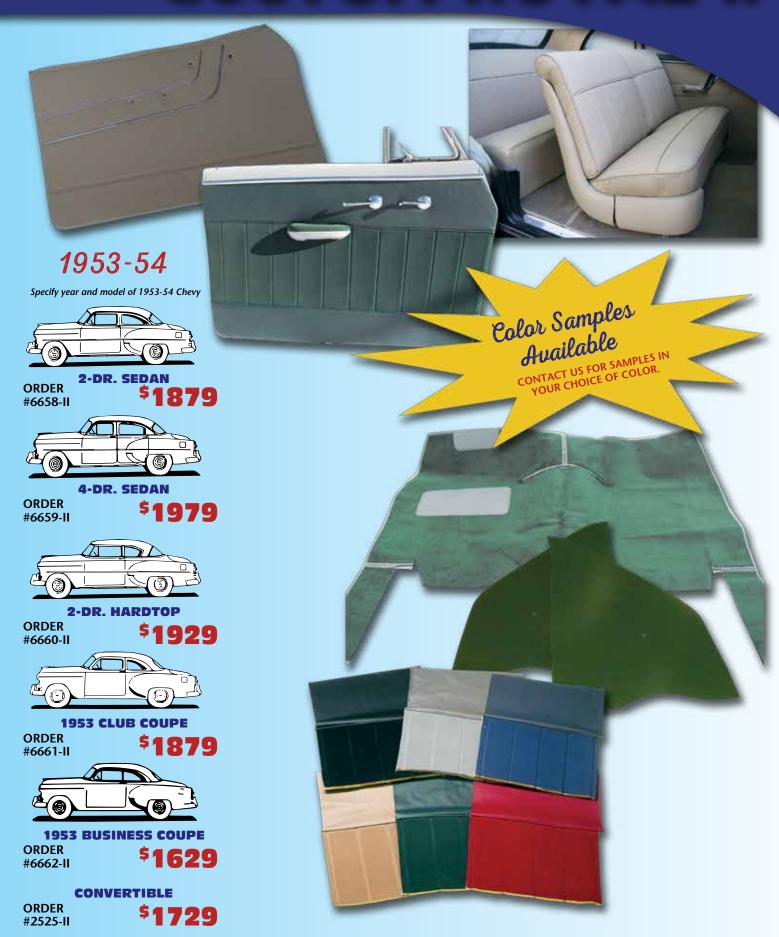

- Replacement leatherette covered kick panels.
- Replacement rear package shelf with leatherette-bound edges.
- Pre-sewn leatherette windlace for easy installation wire-on included on 1949-52 models.
- Cloth-covered sunvisors. You must send us your cores to recover minus mounting hardware.
- Pre-assembled pleated leatherette/fabric insert covered door panels include new waterproof cardboard and metal edge support strips. DOOR STAINLESS CANNOT BE USED ON PLEATED PANELS. Armrest covers also included.

1949-52

SPECIFY YEAR
AND MODEL

ORDER #6650-II

<sup>\$</sup>1879

**4-DR. STYLELINE** 

2-DR. STYLELINE

ORDER #6651-II

<sup>\$</sup>1979

COUP

ORDER #6652-II

<sup>\$</sup>1879

**BUSINESS COUPE** 

ORDER #6653-II

\$1629

**BEL AIR HARDTOP** 

ORDER #6654-II \$1929

2-DOOR FLEETLINE

ORDER #6655-II

\$18**7**9

**4-DOOR FLEETLINE** 

ORDER #6657-II

\$**172**9

**CONVERTIBLE** 

ORDER #6526-II