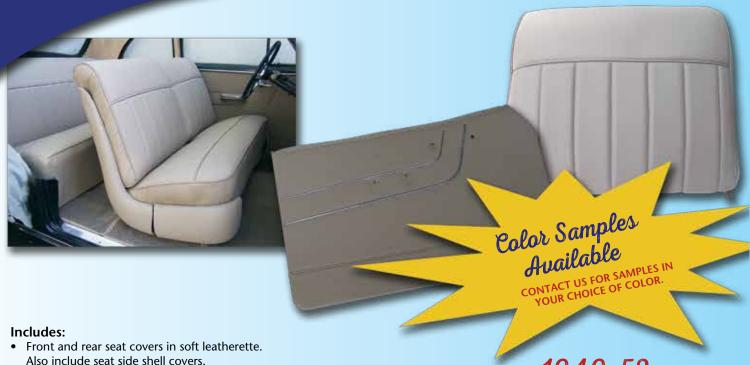

### Deluxe custom interior

#### Includes:

- Vinyl seat and seat side shell covers. Front and rear included.
- Pre-sewn brushed cotton headliner.
- Cloth-covered sunvisors. You must send your cores to us to recover - minus hardware.
- Cloth windlace pre-sewn to factory specs for easy installation.
- Replacement, matching kick panels and rear package tray.
- Preassembled vinyl covered door panels include new waterproof cardboard with padded fabric and new metal edge strips. Ready to install using your stainless and includes armrest covers.