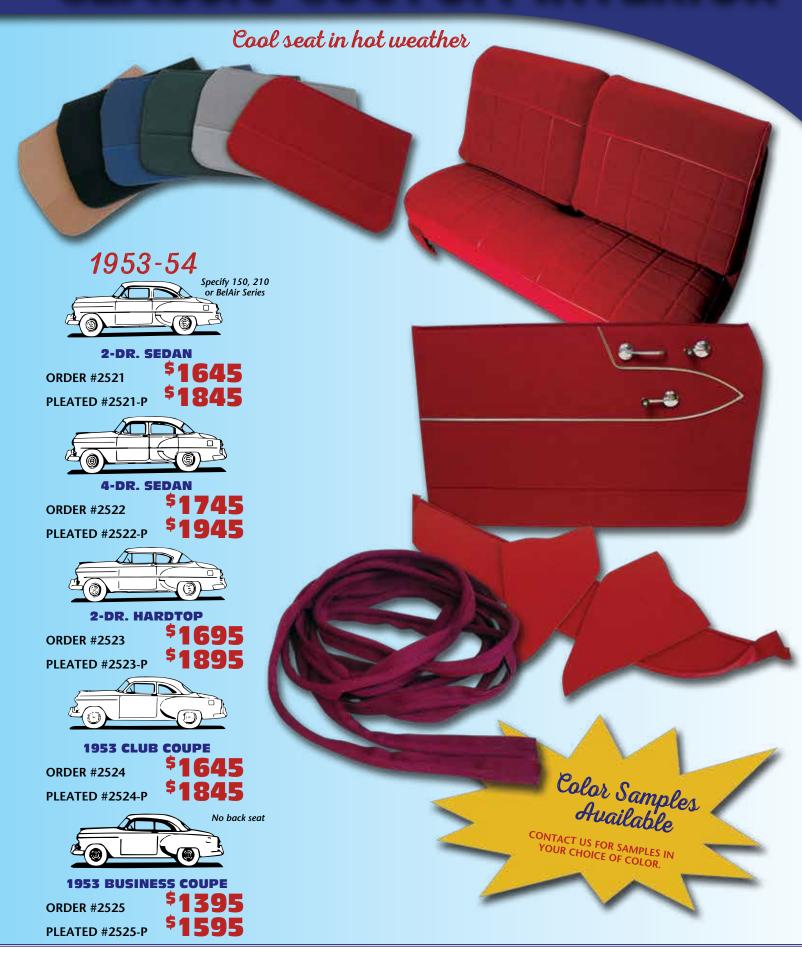

### Nice fabric

A complete custom interior kit for your car using textured and smooth velour fabric. Easy to install and reasonably priced for a great looking interior.

#### **Includes:**

- Front and rear seat covers in textured/smooth velour. Also includes seat side shell covers.
- Pre-sewn brushed cotton headliner
- Loop or cut pile matching carpet pre-sewn with bound edges and heel pad. Carpet pad included.
- Replacement cardboard kick panels and rear package shelf.
- Cloth windlace pre-sewn to factory specs for easy installation.
- Cloth covered sunvisors. You must send us your cores to recover minus mounting hardware
- Preassembled door panels include new waterproof cardboard covered with padded fabric and new metal edge support strips. Ready to install using your stainless trim pieces. Also includes armrest covers and wire-on windlace for 1949-52 models.

Available in gray, blue, green, tan, black and red.

1949-52

#6521-S **PLEATED** #6521-SP

ORDER

#### 4-DR. STYLELINE

**ORDER** #6522-S **PLEATED** 

#6522-SP

**PLEATED** #6524-P

#6525

**PLEATED** #6525-P

**ORDER** #6523

**PLEATED** #6523-P

2-DOOR FLEETLINE

**ORDER** #6521-F

**PLEATED** #6521-FP

**4-DOOR FLEETLINE ORDER** 

**PLEATED** #6522-FP

Cannot Be Beat!