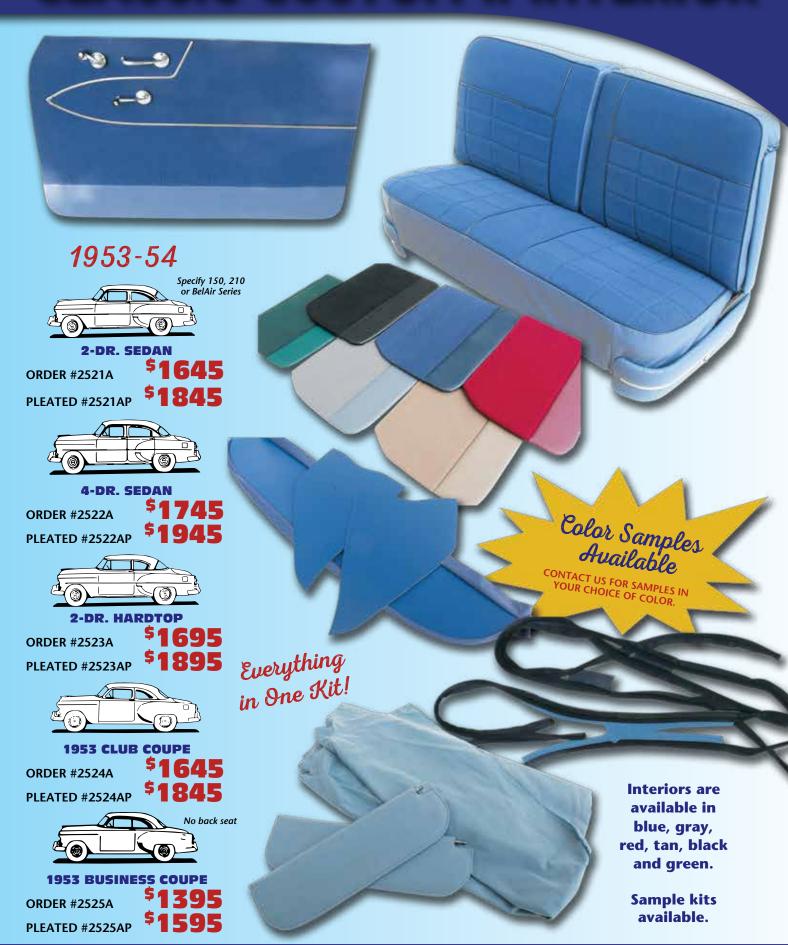

### Deluxe custom interior

#### Includes:

- Vinyl seat and seat side shell covers. Front and rear included.
- Pre-sewn brushed cotton headliner.
- Cloth-covered sunvisors. You must send your cores to us to recover - minus hardware.
- Cloth windlace pre-sewn to factory specs for easy installation.
- Replacement, matching kick panels and rear package tray.
- Preassembled vinyl covered door panels include new waterproof cardboard with padded fabric and new metal edge strips. Ready to install using your stainless and includes armrest covers.

Matching loop or cut pile carpet completes your interior. Carpet is pre-sewn with bound edges and heel pad. Pre-cut carpet pad also included.