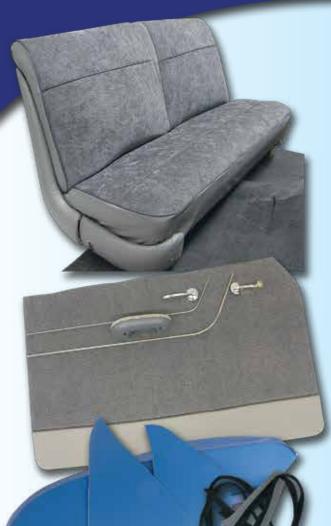

### CENTURY CUSTOM INTERIOR

Complete!

Affordable!

### Smooth Cut Velour

A complete custom interior kit for your car using Bristol Fabric matching vinyl fabric. Easy to install and reasonably priced for a great looking interior.

#### **Includes:**

- Front and rear seat covers in Bristol cloth and vinyl.
   Also includes seat side shell covers in vinyl.
- Pre-sewn brushed cotton headliner.
- Loop or cut pile matching carpet pre-sewn with bound edges and heel pad.
   Carpet pad included.
- Replacement cardboard kick panels and rear package shelf.
- Cloth windlace pre-sewn to factory specs for easy installation. "Wire on" included for 1949 to 1952 models.
- Cloth covered sunvisors. You must send us your cores to recover - minus mounting hardware.
- Preassembled door panels include new waterproof cardboard covered with padded fabric and new metal edge support strips. Ready to install using your stainless trim pieces.

Also includes armrest covers.

Available in gray, tan, brown, blue, burgundy and dark green.

NOTE: Smooth cut velour fabric can be used instead of Imperial fabric. CALL FOR COLOR SAMPLES.

#### PLEATED DOOR PANELS

Pleated door panels are available for an additional \$150.00 for the 4 panels. A great choice if you don't have good or any stainless.