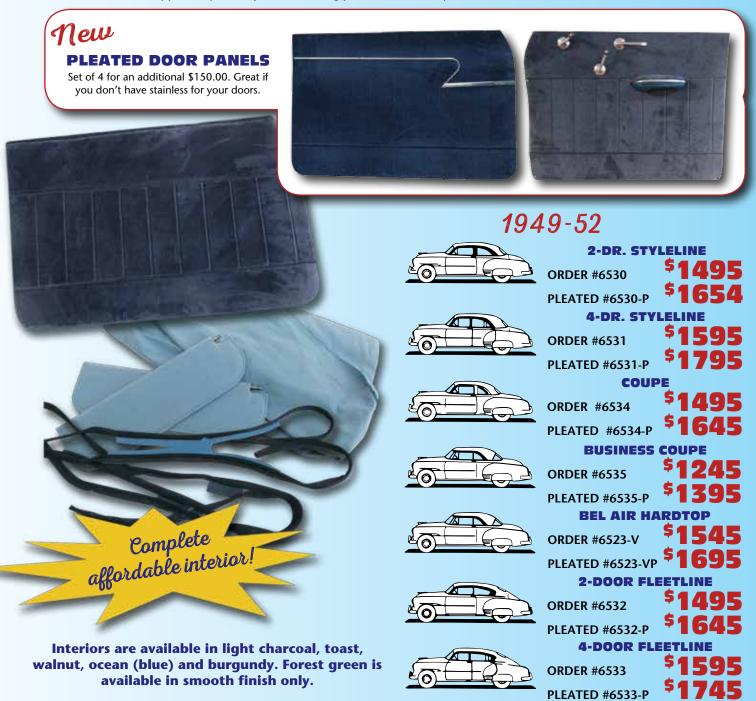

#### PLEATED DOOR PANELS

Pleated door panels are available for an additional \$150.00 for the 4 panels. A great choice if you don't have good or any stainless.

### 1949-52

#### 2-DR. STYLELINE

**ORDER** #6663 **PLEATED** #6663-P

4-DR. ST

**ORDER** #6664 **PLEATED** 

**ORDER** #6665 **PLEATED** #6665-P

#6664-P

<sup>5</sup>1545 1695

#### **BUSINESS COUPE**

**ORDER** #6666 **PLEATED** 

#6666-P

#### **BEL AIR HARDTOP**

**ORDER** #6667 **PLEATED** 

#6667-P

#### 2-DOOR FLEETLINE

**ORDER** #6668 **PLEATED** #6668-P

<sup>\$</sup>1545

#### 4-DOOR FL

ORDER #6669 **PLEATED** 

### #6669-P CONVERTIBLE

**ORDER** <sup>5</sup>1395 #6649

**PLEATED** #6649-P

<sup>5</sup>1495

Great to use if you don't have any door stainless.

For only \$150.00 you can use the set of 4 panels and solve your problem.