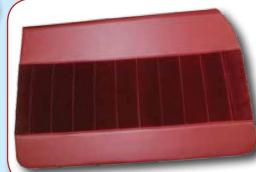

#### PLEATED DOOR PANELS

Pleated door panels are available for an additional \$150.00 for the 4 panels. A great choice if you don't have good or any stainless.

#### New PLEATED DOOR PANELS

No stainless? No worry. These pleated panels don't require any.

Set of 4 panels for only \$150.00 additional charge.

#### New **PLEATED DOOR PANELS**

Now you can add pleated door panels to your interior for an attractive yet economical interior.

Costs only an additional \$150.00 for the set of 4 panels.