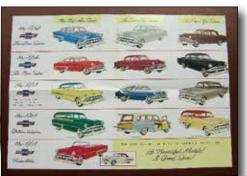

# SALES BROCHURE

CHEVROLET OWNERS MANUAL

Color brochure features all models available in 1954. 15" x 21" in size. Excellent quality.