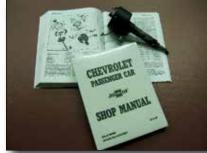

# SHOP MANUAL

**ORDER #104** 

7700

The shop manual is the best investment you can make if you own a collectible car. Fully explained is operation, overhaul, removal, electrical, glass installation, etc., in easy-to-understand language. Covers 1953 and contains 1954 supplement.