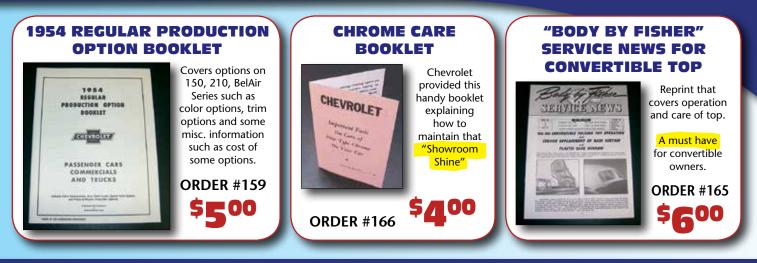

acquaint you with your new car. Every car had a manual in the glove box when new.



This set includes owners manual, accessory list and printed envelope. Store it in your glove box.

ORDER #140



# SALES BROCHURE

CHEVROLET OWNERS MANUAL

Color brochure features all models available in 1954. 15" x 21" in size. Excellent quality.







### 1954 ACCESSORY INSTALLATION MANUAL

Detailed instructions for installing accessories such as outside sunvisor, radio, autronic eye, vent shades, back-up lamps, windshield washer. Good investment

# **ORDER** #107





Sent monthly by Chevrolet to update dealers on maintenance and changes. Sold by calendar year. 12 issues per set.







that contains information on top operation and care and maintenance of your car's top. A quality reproduction.







# TAGS