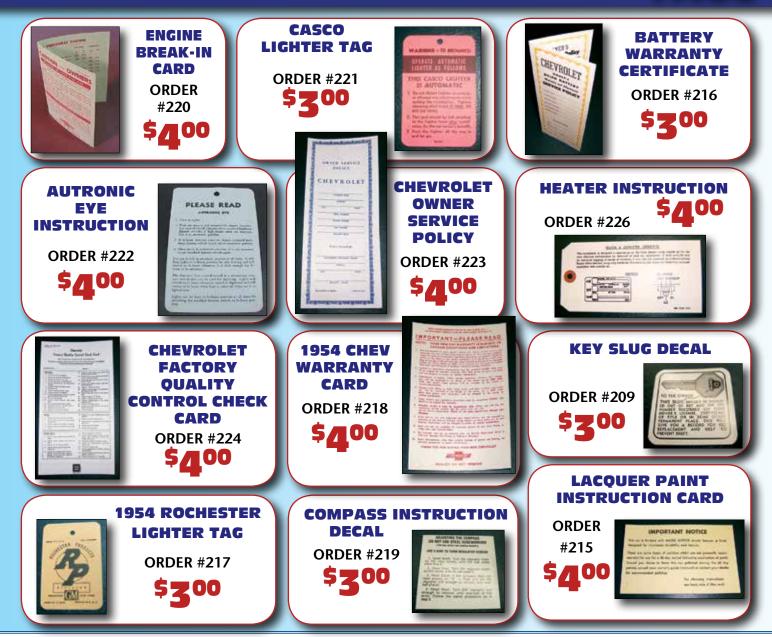

you with your new car. Every car had a manual in the glove box when new.



This set includes owners manual, accessory list and printed envelope. Store it in your glove box.

ORDER #140



# SALES BROCHURE

CHEVROLET OWNERS MANUAL

Color brochure features all models available in 1954. 15" x 21" in size. Excellent quality.







### 1954 ACCESSORY INSTALLATION MANUAL

Detailed instructions for installing accessories such as outside sunvisor, radio, autronic eye, vent shades, back-up lamps, windshield washer. Good investment

# **ORDER** #107





Sent monthly by Chevrolet to update dealers on maintenance and changes. Sold by calendar year. 12 issues per set.







that contains information on top operation and care and maintenance of your car's top. A quality reproduction.







# TAGS