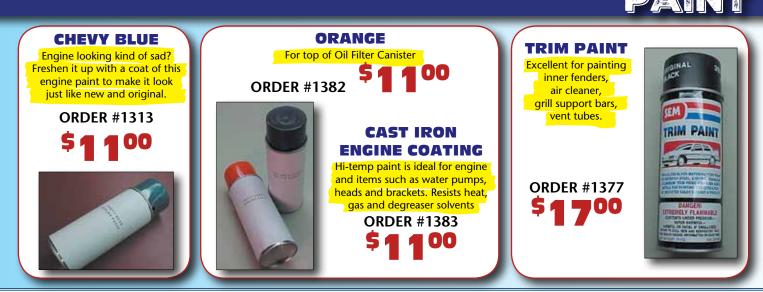

our new car. Every car had a manual in the glove box when new.



This set includes owners manual, accessory list and printed envelope. Store it in your glove box.

ORDER #140



# SALES BROCHURE

CHEVROLET OWNERS MANUAL

Color brochure features all models available in 1954. 15" x 21" in size. Excellent quality.







### 1954 ACCESSORY INSTALLATION MANUAL

Detailed instructions for installing accessories such as outside sunvisor, radio, autronic eye, vent shades, back-up lamps, windshield washer. Good investment

# **ORDER** #107





Sent monthly by Chevrolet to update dealers on maintenance and changes. Sold by calendar year. 12 issues per set.







that contains information on top operation and care and maintenance of your car's top. A quality reproduction.







# TAGS