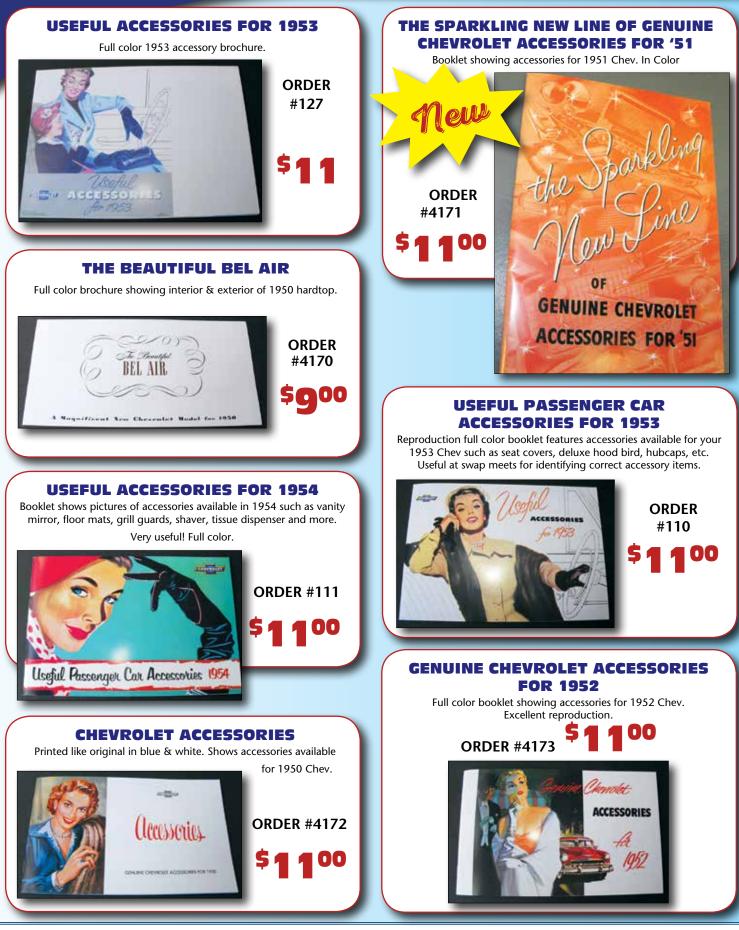

with your new car. Every car had a manual in the glove box when new.



This set includes owners manual, accessory list and printed envelope. Store it in your glove box.

ORDER #140



# SALES BROCHURE

CHEVROLET OWNERS MANUAL

Color brochure features all models available in 1954. 15" x 21" in size. Excellent quality.







### 1954 ACCESSORY INSTALLATION MANUAL

Detailed instructions for installing accessories such as outside sunvisor, radio, autronic eye, vent shades, back-up lamps, windshield washer. Good investment

# **ORDER** #107





Sent monthly by Chevrolet to update dealers on maintenance and changes. Sold by calendar year. 12 issues per set.







that contains information on top operation and care and maintenance of your car's top. A quality reproduction.







# TAGS