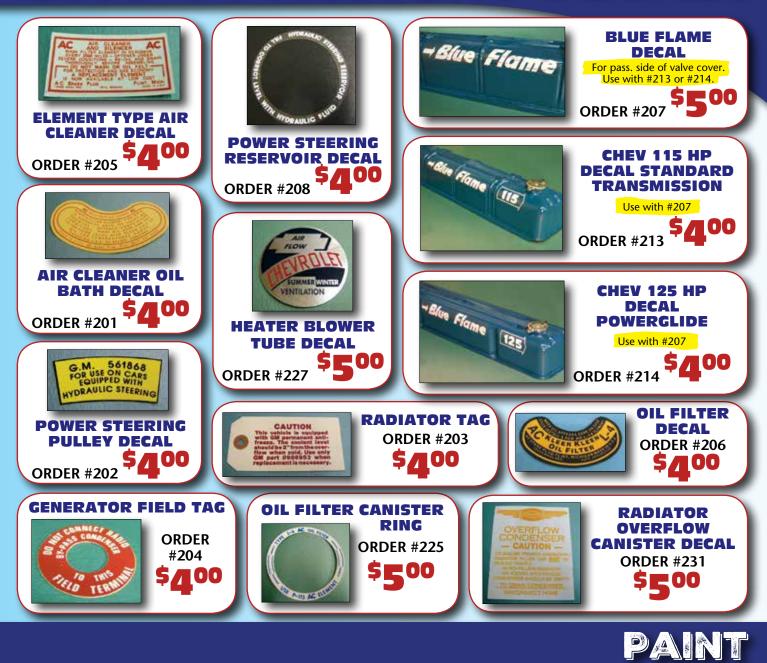

your new car. Every car had a manual in the glove box when new.



This set includes owners manual, accessory list and printed envelope. Store it in your glove box.

ORDER #140



# SALES BROCHURE

CHEVROLET OWNERS MANUAL

Color brochure features all models available in 1954. 15" x 21" in size. Excellent quality.







### 1954 ACCESSORY INSTALLATION MANUAL

Detailed instructions for installing accessories such as outside sunvisor, radio, autronic eye, vent shades, back-up lamps, windshield washer. Good investment

# **ORDER** #107





Sent monthly by Chevrolet to update dealers on maintenance and changes. Sold by calendar year. 12 issues per set.







that contains information on top operation and care and maintenance of your car's top. A quality reproduction.







# TAGS