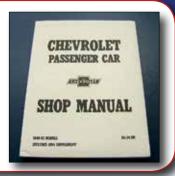

#### **SHOP MANUAL**

\$2200

The shop manual is the best investment you can make if you own a collectible car. Fully explained is operation, overhaul, removal, electrical, glass installation, etc., in easy-to-understand language.

Covers 1953 and contains 1954 supplement.

**ORDER #104** 