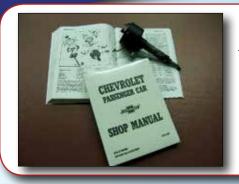

#### **SHOP MANUAL**

\$2200

The shop manual is the best investment you can make if you own a collectible car. Fully explained is operation, overhaul, removal, electrical, glass installation, etc., in easy-to-understand language.

Covers 1953 and contains 1954 supplement.

**ORDER #104** 