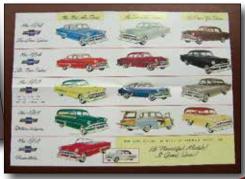

#### SALES BROCHURE

Color brochure features all models available in 1954.

15" x 21" in size.
Excellent quality.

**ORDER #106** 

\$900