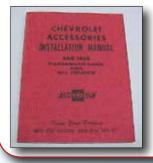

## 1954 ACCESSORY INSTALLATION MANUAL

Detailed instructions for installing accessories such as outside sunvisor, radio, autronic eye, vent shades, back-up lamps, windshield washer. Good investment

**ORDER #107** 

<sup>5</sup>19