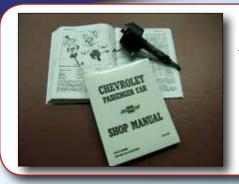

#### **SHOP MANUAL**

The shop manual is the best investment you can make if you own a collectible car. Fully explained is operation, overhaul, removal, electrical, glass installation, etc., in easy-to-understand language.

Covers 1953 and contains 1954 supplement.

**ORDER #104** 

\$2200