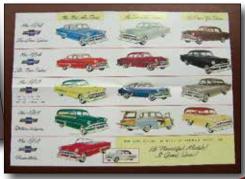

# 1952 SALES BROCHURE

Color brochure approximately 15x21.

**ORDER #4116** 

\$900

### 1953 SALES BROCHURE

Color brochure features all models available in 1953. Foldout is 15" x 21"

**ORDER #102** 

\$900

#### SALES BROCHURE

Color brochure features all models available in 1954.

15" x 21" in size.
Excellent quality.

**ORDER #106** 

\$900