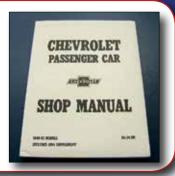

# 1949-50 LITERATURE

A must have

**SHOP MANUAL** 

ORDER #104

\$2200

The shop manual is the best investment you can make if you own a collectible car. Fully explained is operation, overhaul, removal, electrical, glass installation, etc., in easy-to-understand language.

Covers 1949-1954 Chevs.