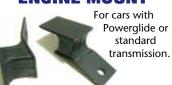

# MOTOR MOUNTS

## 1949-51 FRONT ENGINE MOUNT

For cars with standard transmission.

ORDER #5105

ORDER #5105

pr.

## 1949-51 SIDE ENGINE MOUNT

**ORDER #5105-1** 

\$2000