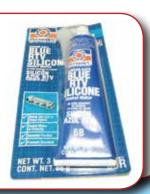

# 1949-52 ENGINE GASKETS

#### **VALVE COVER GASKET**

FOR 216/235 ENGINE \$2000
ORDER #1346

#### **SIDE PAN GASKET**

FOR 216 ENGINE STORDER #5395

FOR 235 ENGINE \$2000



#### **OIL PAN GASKET SET**

FOR 216/235 ENGINE \$2 1 00 ORDER #1340

#### **HEAD GASKET SET**

Includes gaskets for valve cover, side pan, lexhaust manifold, water pump, thermostat. FOR 216 ENGINE

ORDER #5341

FOR 235 ENGINE (1950-52)
ORDER #5341-1

\$6200

#### COMPLETE GASKET SET

Contains every gasket necessary to completely rebuild your original 235 engine. Includes engine seals also.

FOR 216 ENGINE
ORDER #5342

FOR 235 ENGINE (1950-52) \$ 1 000

ORDER #5342-1

#### **REAR MAIN SEAL**

CORD SEAL
ORDER #1343

\$2800



#### SILICONE GASKET SEALER

**ORDER #1392** 

\$1300 ea.



#### INTAKE TO EXHAUST MANIFOLD GASKET



ORDER #1337

# MOTOR MOUNTS

## 1949-51 FRONT ENGINE MOUNT

For cars with standard transmission.

ORDER #5105

ORDER #5105

pr.



## 1949-51 SIDE ENGINE MOUNT



**ORDER #5105-1** 

\$2000

#### 1952-54 MOTOR MOUNTS

Replace squashed and worn mounts with just like original new mounts.



ORDER #1105

**\$39** set of 4