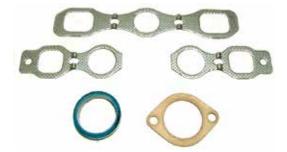

# 1949-52 ENGINE GASKETS

#### **VALVE COVER GASKET**

FOR 216/235 ENGINE \$2000
ORDER #1346

#### **SIDE PAN GASKET**

FOR 216 ENGINE STORDER #5395

FOR 235 ENGINE \$2000



#### **OIL PAN GASKET SET**

FOR 216/235 ENGINE \$2 1 00 ORDER #1340

#### **HEAD GASKET SET**

Includes gaskets for valve cover, side pan, lexhaust manifold, water pump, thermostat. FOR 216 ENGINE

ORDER #5341

FOR 235 ENGINE (1950-52)
ORDER #5341-1

\$6200

#### COMPLETE GASKET SET

Contains every gasket necessary to completely rebuild your original 235 engine. Includes engine seals also.

FOR 216 ENGINE
ORDER #5342

FOR 235 ENGINE (1950-52) \$ 1 000

ORDER #5342-1

#### **REAR MAIN SEAL**

CORD SEAL
ORDER #1343

\$2800



#### SILICONE GASKET SEALER

**ORDER #1392** 

\$1300 ea.



#### INTAKE TO EXHAUST MANIFOLD GASKET



ORDER #1337

# MOTOR MOUNTS

## 1949-51 FRONT ENGINE MOUNT

For cars with standard transmission.

ORDER #5105

ORDER #5105

pr.



## 1949-51 SIDE ENGINE MOUNT



*