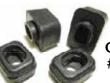

# MOTOR MOUNTS

#### 1952-54 MOTOR MOUNTS

Replace squashed and worn mounts with just like original new mounts.

ORDER #1105

**\$39** set of 4