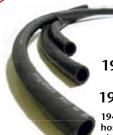

## HEATER HOSE

3 piece set

1949-52 ORDER #5115

2 piece set 1953-54 ORDER #1115

1949-52 hose pictured

<sup>\$</sup>15<sup>00</sup>