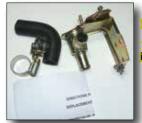

# REPLACEMENT HEATER CONTROL VALVE

Replace your leaking heater control valve with this unit. Not like the original, but it works great! Includes installation instruction.

1953-54

ORDER #1364

\$**79**00