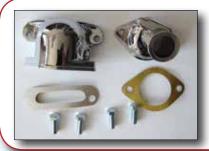

### **CHROME WATER NECK**

2 piece set. Looks great. Includes thermostat.

**ORDER #1949** 

Call for availability.