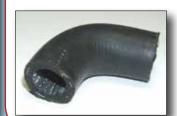

### **L HOSE**

Short L shaped hose that connects heater control valve to heater core.

1949-54 ORDER #1365

\$900